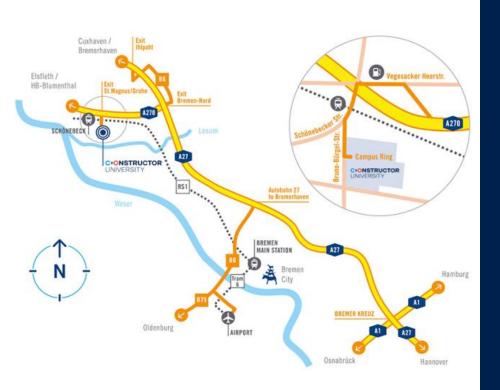

## **How to reach CUB?**

## **Taking public transport?**

Heading from Bremen Airport, take tram line 6 towards Bremen Hbf. Check tram timetable here

From Bremen Hbf, regional trains run every 15-30 minutes to Schönebeck Station and beyond

- Take the RS1 train heading towards Vegesack
- Get off at Schönebeck Station (6th stop)
- From Schönebeck Station it is a 5-minute walk to the Campus down Schönebecker Straße and Bruno-Bürgel-Straße